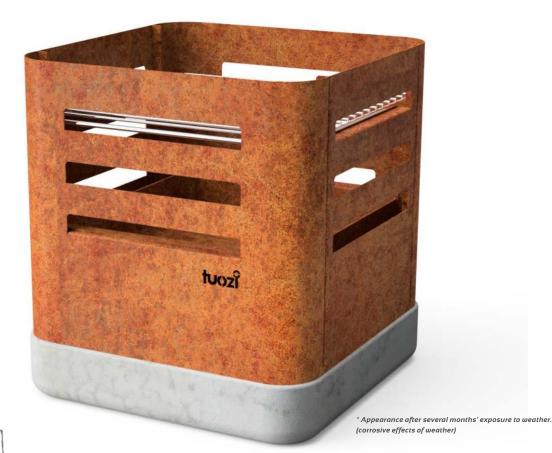

Made from Weathering steel (Corten steel) it resists to the corrosive effects of weather, 3 times more when compared to regular steel.

ALSO AVAILABLE IN A BLACK THERMAL COATING STEEL VERSION.

T00592

Fire Pit THARSIS IN CORTEN STEEL

5 6 0 6 1 7 2 0 3 0 7 5 0

T00593

Fire Pit THARTIS IN BLACK PAITED STEEL

FIRE PIT TUOZI\_ FIRE PIT TUOZI\_