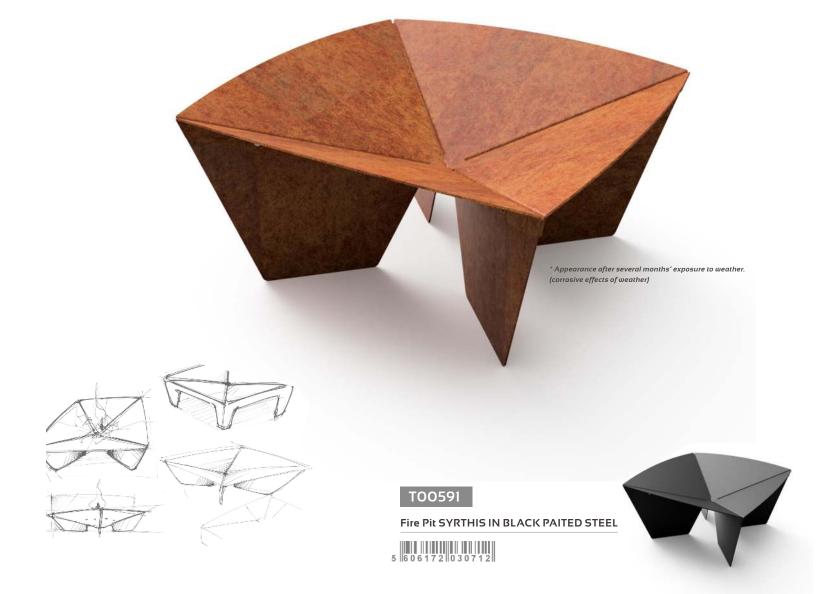

#### T00590

Fire Pit SYRTHIS IN CORTEN STEEL

5 6 0 6 1 7 2 0 3 0 7 0 5

Only 8 pieces create Syrtis.

Its highlighted structure and sharp lines, offer a mechanical and robust appearance.

Syrtis is transformed into a mini crater that illuminates and warms your outdoor space.

### **SYRTIS**

FIRE PIT IN CORTEN STEEL & PAINTED STEEL

65 x 65 x 31,5h cm > 19 KG

#### T00591

Fire Pit SYRTHIS
IN BLACK PAITED STEEL

\* Appearance after several months' exposure to weather.