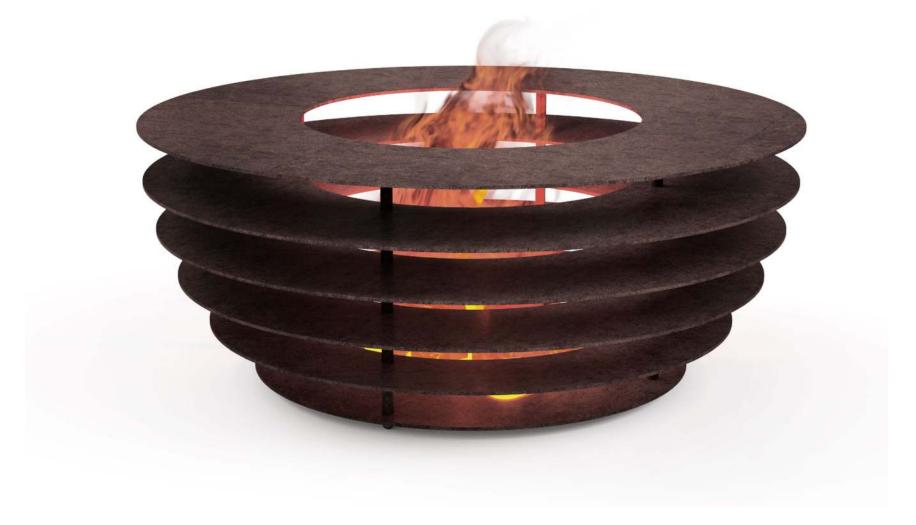

## MEDUSAE

FIRE PIT IN **CORTEN STEEL** 

3 equal pieces create the burning area. The simplicity of each plane reborns when the 3 together intersect each other and we obtain surprising shapes and contours, in each perspective.

Made from Weathering steel (*Corten stee*l) it resists to the corrosive effects of weather, 3 times more when compared to regular stee

FIRE PIT IN STEEL CORTEN

Which were developed to eliminate the need for painting, and form a stable rust-like appearance after several years' exposure to weather.

T00589

Fire Pit MEDUSAE IN CORTEN STEEL

### **WEATHERING** STEEL

T00589

MEDUSAE IN CORTEN STEEL

\* Delivered product

**WEATHERING** STEEL PATINA FORMATION PROCESS

\* Appearance after several months' exposure to weather.