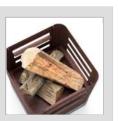

# PHOBOS

FIRE PIT IN CORTEN STEEL & PAINTED STEEL

Made from Weathering steel (Corten steel) it resists to the corrosive effects of weather, 3 times more when compared to regular steel.

ALSO AVAILABLE IN A BLACK THERMAL COATING STEEL VERSION.

#### T00594

Fire Pit PHOBOS IN CORTEN STEEL

\* Appearance after several months' exposure to weather.

Fire Pit PHOBOS IN PAINTED STEEL

T00595

BOX: 61x61x3H cm

FIRE PIT TUOZI\_ FIRE PIT TUOZI\_