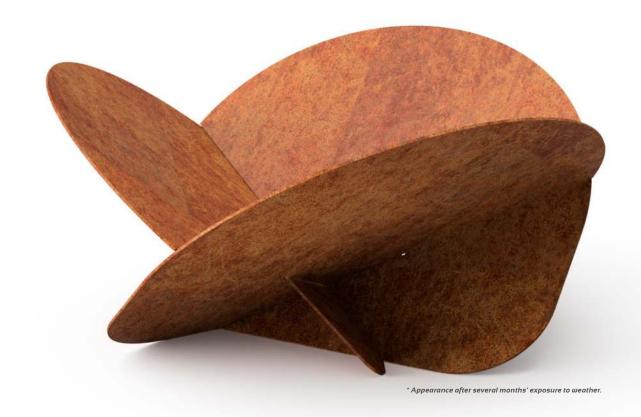

## MEDUSAE

FIRE PIT IN **CORTEN STEEL** 

3 equal pieces create the burning area. The simplicity of each plane reborns when the 3 together intersect each other and we obtain surprising shapes and contours, in each perspective.

Made from Weathering steel (*Corten stee*l) it resists to the corrosive effects of weather, 3 times more when compared to regular stee

FIRE PIT IN STEEL CORTEN

Which were developed to eliminate the need for painting, and form a stable rust-like appearance after several years' exposure to weather.

T00589

Fire Pit MEDUSAE IN CORTEN STEEL