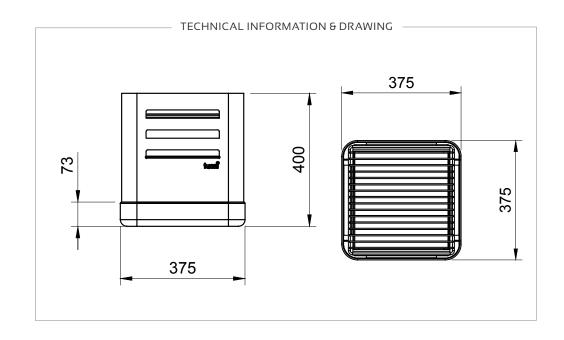

# THARSIS

FIRE PIT IN CORTEN STEEL & PAINTED STEEL

37,5 x 37,5 x 40hcm > 35 KG

Tharsis is the fusion between steel and concrete. The cubic shape increases the embers efficiency. It offers the possibility of heating, but also of cooking, providing an extreme richness to those moments at the firepit and the social experience that comes with it.

#### TECHNICAL INFORMATION & DRAWING