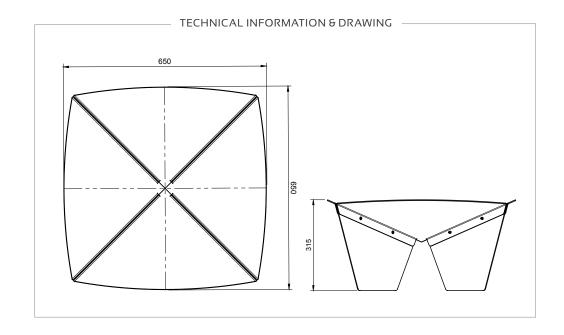

### **SYRTIS**

FIRE PIT IN CORTEN STEEL & PAINTED STEEL

65 x 65 x 31,5h cm > 19 KG

#### TECHNICAL INFORMATION & DRAWING