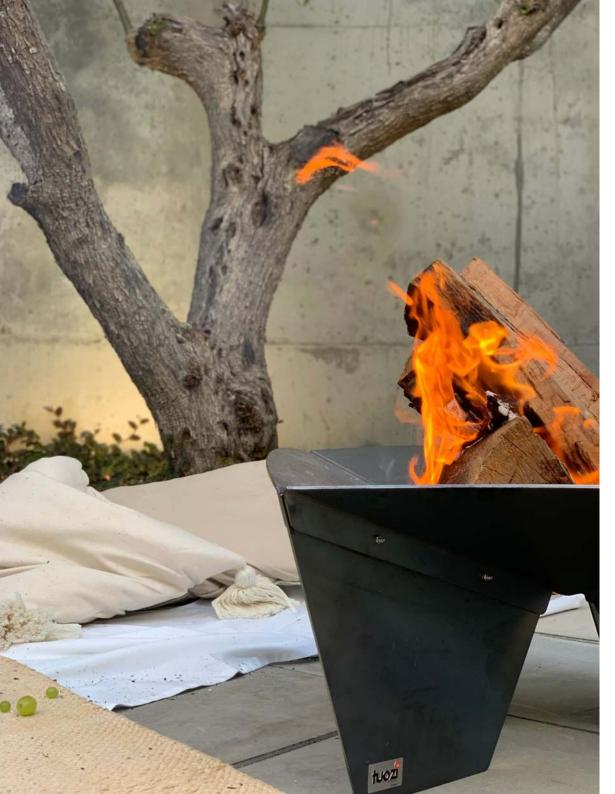

#### T00590

Fire Pit SYRTHIS IN CORTEN STEEL

5 6 0 6 1 7 2 0 3 0 7 0 5

Only 8 pieces create Syrtis.

Its highlighted structure and sharp lines, offer a mechanical and robust appearance.

Syrtis is transformed into a mini crater that illuminates and warms your outdoor space.

### **SYRTIS**

FIRE PIT IN CORTEN STEEL & PAINTED STEEL

65 x 65 x 31,5h cm > 19 KG