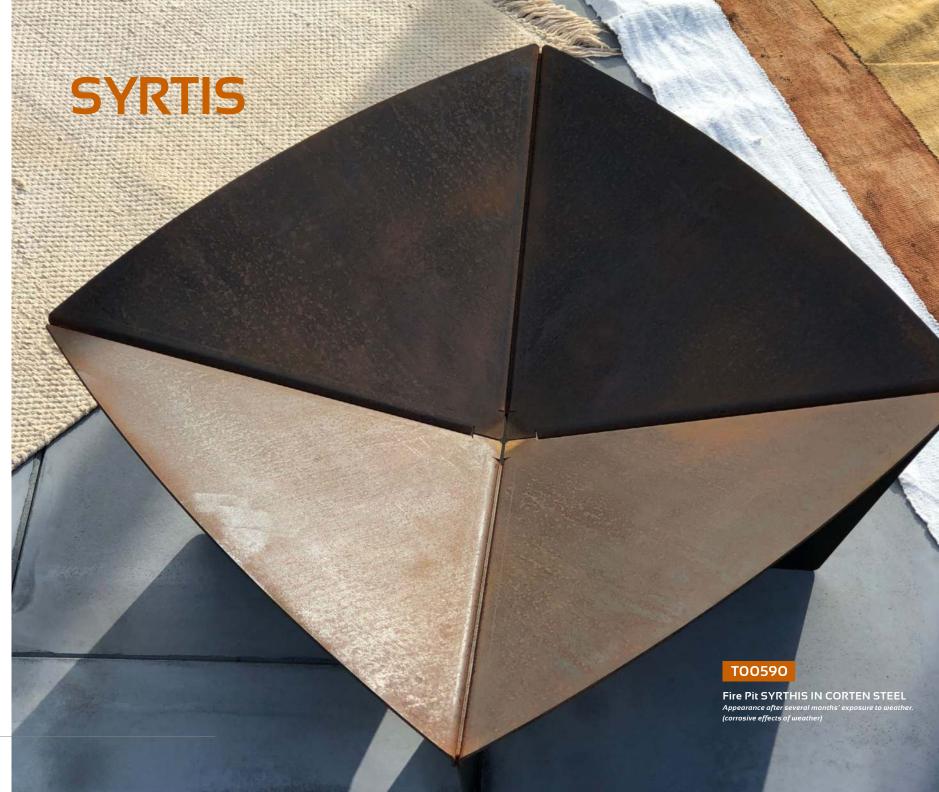

#### T00590

Fire Pit SYRTHIS IN CORTEN STEEL

5 6 0 6 1 7 2 0 3 0 7 0 5

Only 8 pieces create Syrtis.

Its highlighted structure and sharp lines, offer a mechanical and robust appearance.

Syrtis is transformed into a mini crater that illuminates and warms your outdoor space.

Made from Weathering steel (*Corten steel*) it resists to the corrosive effects of weather, 3 times more when compared to regular steel.

ALSO AVAILABLE IN A BLACK THERMAL COATING STEEL VERSION.

#### WEATHERING STEEL PATINA FORMATION PROCESS