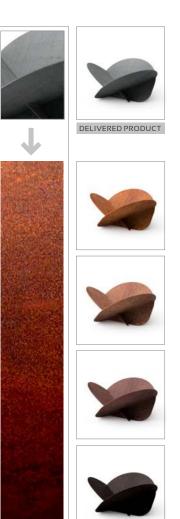

### **WEATHERING** STEEL

T00589

MEDUSAE IN CORTEN STEEL

\* Delivered product

**WEATHERING** STEEL PATINA FORMATION PROCESS

\* Appearance after several months' exposure to weather.

### **WEATHERING STEEL**

Weathering steel, often referred to as *Corten steel* or *COR-TEN steel*, is a group of steel alloys that are used in outdoor construction, designed to eliminate the need for painting and if left outside, exposed to the elements, the weathering steel will develop a rusted appearance in a few months. *Corten* has low or even zero maintenance needs due to the stable rust layer that protects the steel against elements without altering its mechanical characteristics.