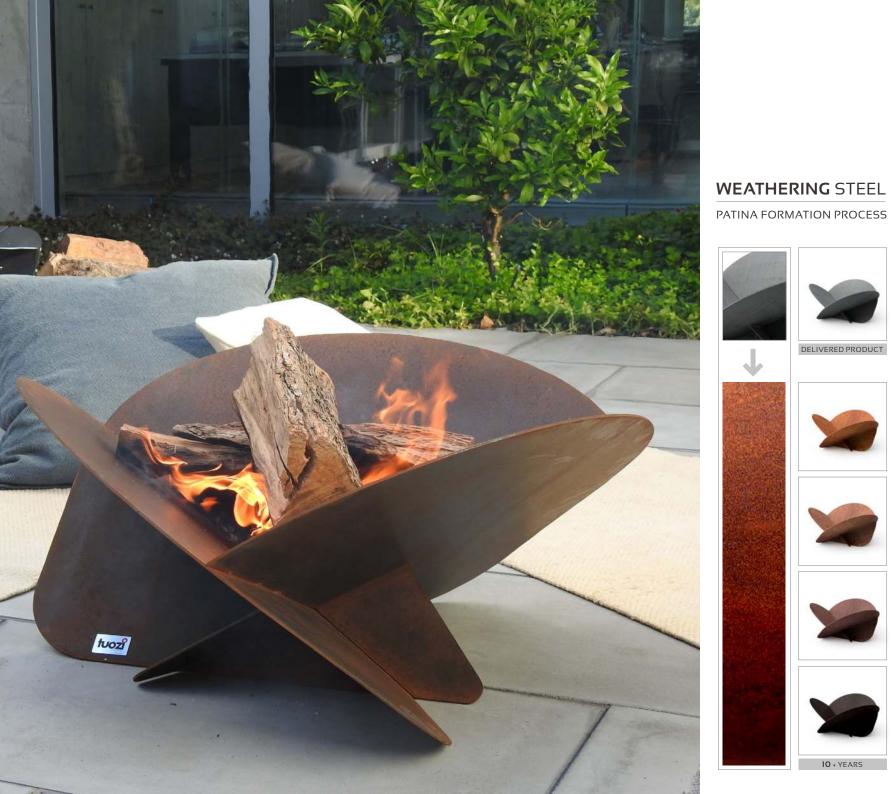

### **WEATHERING** STEEL

T00589

MEDUSAE IN CORTEN STEEL

\* Delivered product

**WEATHERING** STEEL PATINA FORMATION PROCESS

\* Appearance after several months' exposure to weather.

### **WEATHERING STEEL**

Weathering steel, often referred to as *Corten steel* or *COR-TEN steel*, is a group of steel alloys that are used in outdoor construction, designed to eliminate the need for painting and if left outside, exposed to the elements, the weathering steel will develop a rusted appearance in a few months. *Corten* has low or even zero maintenance needs due to the stable rust layer that protects the steel against elements without altering its mechanical characteristics.