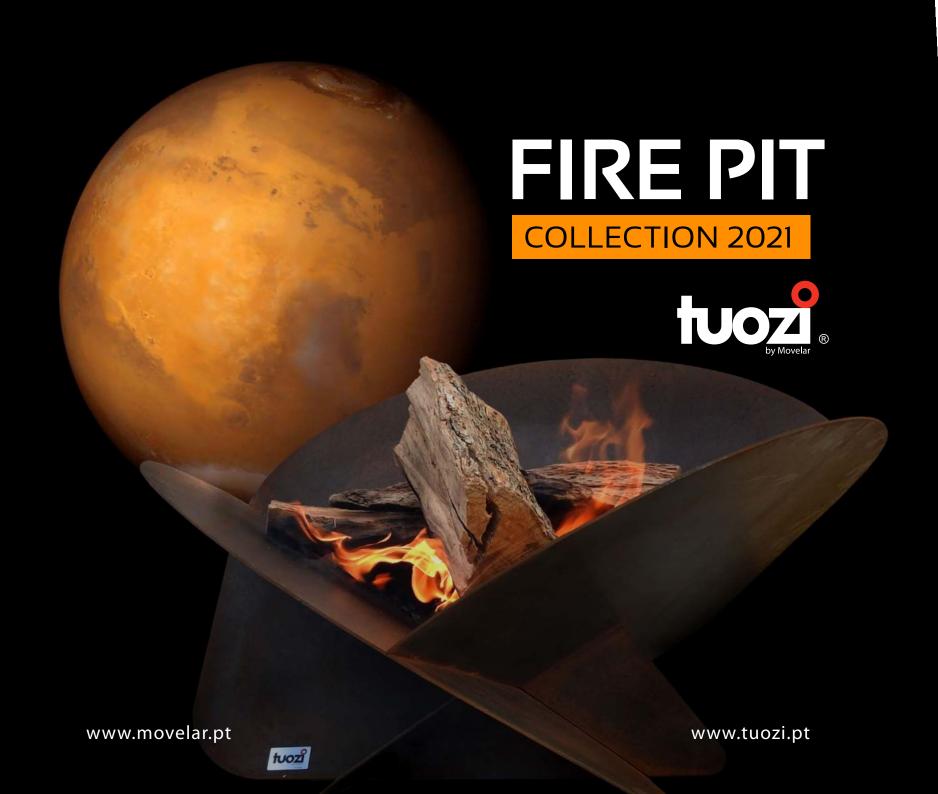

FIRE PIT TUOZI\_

### **WEATHERING STEEL**

Weathering steel, often referred to as *Corten steel* or *COR-TEN steel*, is a group of steel alloys that are used in outdoor construction, designed to eliminate the need for painting and if left outside, exposed to the elements, the weathering steel will develop a rusted appearance in a few months. *Corten* has low or even zero maintenance needs due to the stable rust layer that protects the steel against elements without altering its mechanical characteristics.