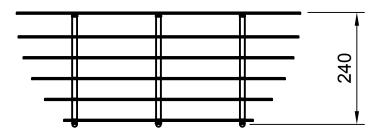

# PHOBOS

FIRE PIT IN CORTEN STEEL & PAINTED STEEL

Made from Weathering steel (Corten steel) it resists to the corrosive effects of weather, 3 times more when compared to regular steel.

ALSO AVAILABLE IN A BLACK THERMAL COATING STEEL VERSION.

#### T00594

Fire Pit PHOBOS IN CORTEN STEEL

\* Appearance after several months' exposure to weather.

Fire Pit PHOBOS IN PAINTED STEEL

T00595

BOX: 61x61x3H cm

FIRE PIT TUOZI\_ FIRE PIT TUOZI\_

#### TECHNICAL INFORMATION & DRAWING