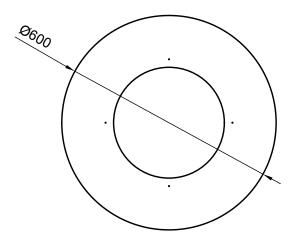

RSION.



T00592

Fire Pit THARSIS IN CORTEN STEEL

5 6 0 6 1 7 2 0 3 0 7 5 0



T00593

Fire Pit THARTIS IN BLACK PAITED STEEL



FIRE PIT TUOZI\_ FIRE PIT TUOZI\_



#### WEATHERING STEEL PATINA FORMATION PROCESS





Fire Pit THARTIS IN BLACK PAITED STEEL







Fire Pit THARTIS IN CORTEN STEEL After 4 years' exposure to weather

# PHOBOS

FIRE PIT IN CORTEN STEEL & PAINTED STEEL







Made from Weathering steel (Corten steel) it resists to the corrosive effects of weather, 3 times more when compared to regular steel.

ALSO AVAILABLE IN A BLACK THERMAL COATING STEEL VERSION.

#### T00594

Fire Pit PHOBOS IN CORTEN STEEL





\* Appearance after several months' exposure to weather.







Fire Pit PHOBOS IN PAINTED STEEL



T00595

BOX: 61x61x3H cm

FIRE PIT TUOZI\_ FIRE PIT TUOZI\_





#### TECHNICAL INFORMATION & DRAWING



#### WEATHERING STEEL PATINA FORMATION PROCESS



# AEOLIS

FIRE PIT IN BALCK **PAINTED STEEL** 



50 x 46,5hcm > 15 KG

Aeolis is a firepit with a simple design, resigning complexity and embracing functionality. Its expanded steel mesh brings us closer to the flames and embers that with their dreamlike effect make moments with family and friends even more special.

Made from steel with black thermal coating.



Fire Pit AEOLIS IN PAINTED STEEL







### Movelar®

Zona Industrial de Porto de Mós Rua principal | Lote 17 - C 2480-407 Porto de Mós Portugal

tel: +351 244 481 036 fax: +351 244 482 003 movelar@movelar.pt

www.movelar.pt www.tuozi.pt

co-financiamento: