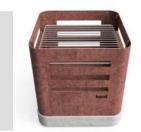

## MEDUSAE

FIRE PIT IN **CORTEN STEEL** 

3 equal pieces create the burning area. The simplicity of each plane reborns when the 3 together intersect each other and we obtain surprising shapes and contours, in each perspective.

Made from Weathering steel (*Corten stee*l) it resists to the corrosive effects of weather, 3 times more when compared to regular stee

FIRE PIT IN STEEL CORTEN

Which were developed to eliminate the need for painting, and form a stable rust-like appearance after several years' exposure to weather.

T00589

Fire Pit MEDUSAE IN CORTEN STEEL