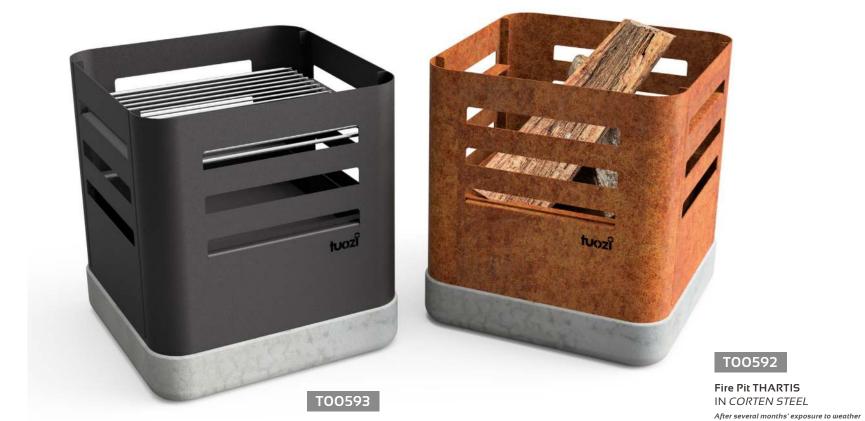

Made from Weathering steel (Corten steel) it resists to the corrosive effects of weather, 3 times more when compared to regular steel.

ALSO AVAILABLE IN A BLACK THERMAL COATING STEEL VERSION.

T00592

Fire Pit THARSIS IN CORTEN STEEL

5 6 0 6 1 7 2 0 3 0 7 5 0

T00593

Fire Pit THARTIS IN BLACK PAITED STEEL

FIRE PIT TUOZI\_ FIRE PIT TUOZI\_