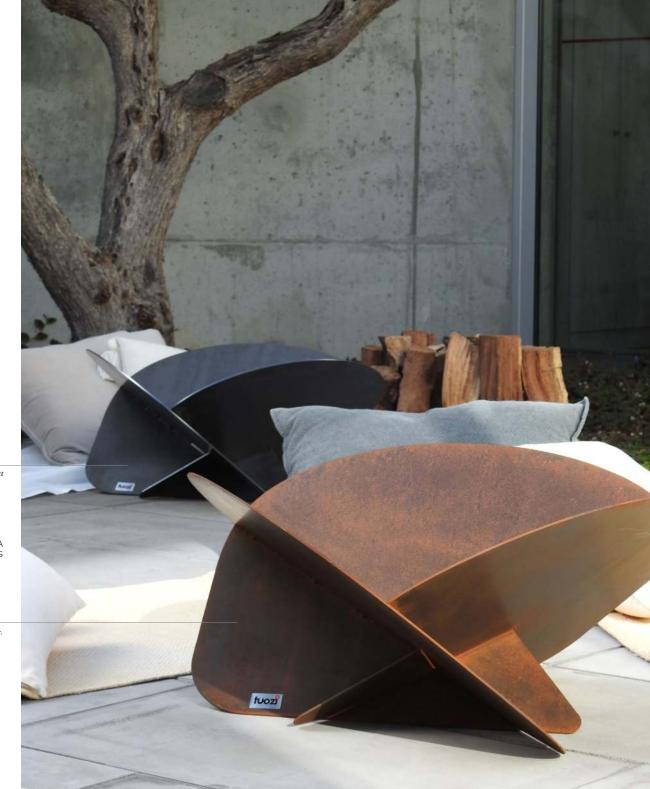

#### T00590

Fire Pit SYRTHIS IN CORTEN STEEL

5 6 0 6 1 7 2 0 3 0 7 0 5

Only 8 pieces create Syrtis.

Its highlighted structure and sharp lines, offer a mechanical and robust appearance.

Syrtis is transformed into a mini crater that illuminates and warms your outdoor space.

### **SYRTIS**

FIRE PIT IN CORTEN STEEL & PAINTED STEEL

65 x 65 x 31,5h cm > 19 KG