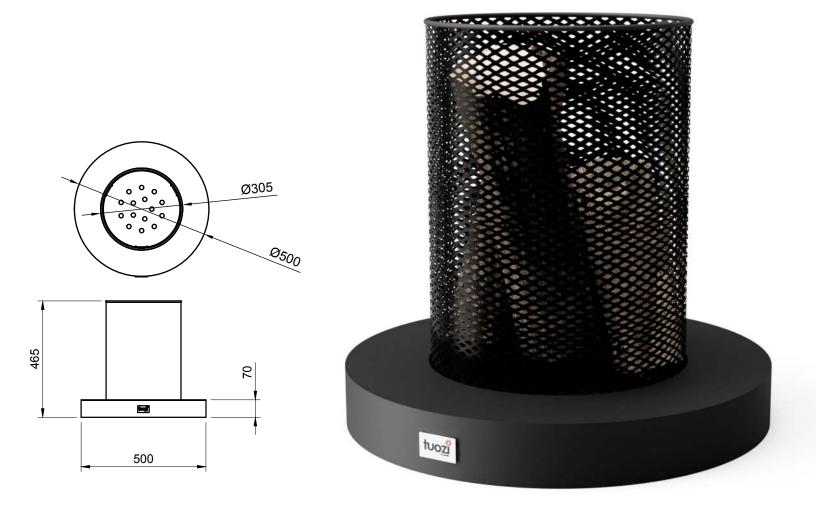

# AEOLIS

FIRE PIT IN BALCK **PAINTED STEEL** 

50 x 46,5hcm > 15 KG

Aeolis is a firepit with a simple design, resigning complexity and embracing functionality. Its expanded steel mesh brings us closer to the flames and embers that with their dreamlike effect make moments with family and friends even more special.

Made from steel with black thermal coating.

Fire Pit AEOLIS IN PAINTED STEEL