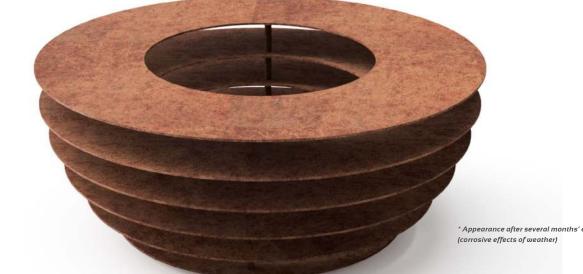

# PHOBOS

FIRE PIT IN CORTEN STEEL & PAINTED STEEL

Made from Weathering steel (Corten steel) it resists to the corrosive effects of weather, 3 times more when compared to regular steel.

ALSO AVAILABLE IN A BLACK THERMAL COATING STEEL VERSION.

#### T00594

Fire Pit PHOBOS IN CORTEN STEEL

\* Appearance after several months' exposure to weather.

Fire Pit PHOBOS IN PAINTED STEEL

T00595

BOX: 61x61x3H cm

FIRE PIT TUOZI\_ FIRE PIT TUOZI\_