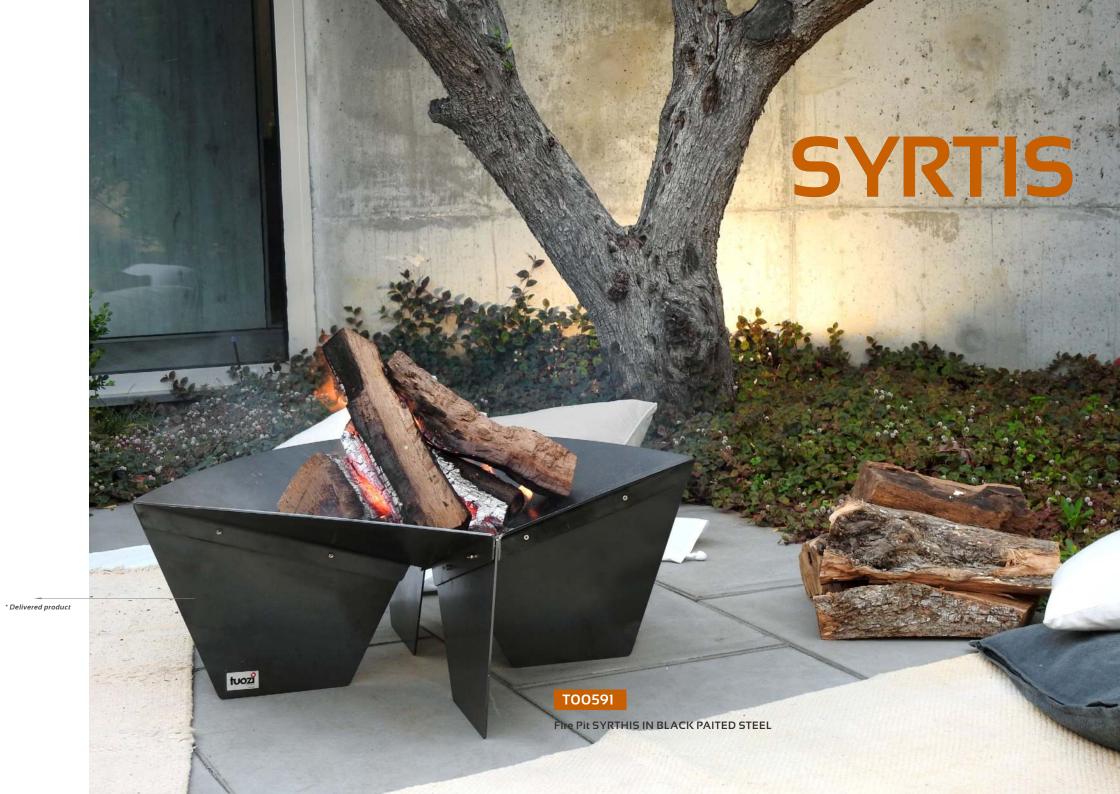

#### T00590

Fire Pit SYRTHIS IN CORTEN STEEL

5 6 0 6 1 7 2 0 3 0 7 0 5

Only 8 pieces create Syrtis.

Its highlighted structure and sharp lines, offer a mechanical and robust appearance.

Syrtis is transformed into a mini crater that illuminates and warms your outdoor space.

### **SYRTIS**

FIRE PIT IN CORTEN STEEL & PAINTED STEEL

65 x 65 x 31,5h cm > 19 KG

#### T00591

Fire Pit SYRTHIS
IN BLACK PAITED STEEL

\* Appearance after several months' exposure to weather.